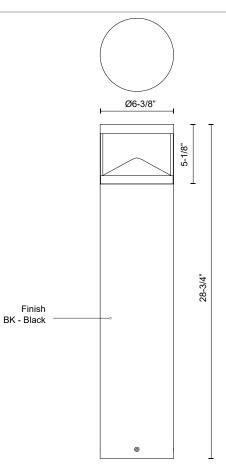

DESCRIPTION

Architecturally designed high-power LED exterior bollard fixture. This diecast aluminum cylinder offers a uniquely shaped pyramid top with a diffused omni directional light. Available in three base sizes and interchangeable head options.

## SPECIFICATION DETAILS

| Fixture Dimensions     | D6-3/8" x H28-3/4"                                         |
|------------------------|------------------------------------------------------------|
| Light Source           | LED with DC Driver                                         |
| Wattage                | 24W                                                        |
| Total Lumens           | 2500lm                                                     |
| Delivered Lumens       | 1100lm*                                                    |
| Voltage                | 120-277V                                                   |
| Color Temperature      | 3000K                                                      |
| CRI (Ra)               | 80CRI                                                      |
| Optional Color Temps   | 2700K - 5000K Available, Minimum Order Quantities<br>Apply |
| LED Rated Life         | 50,000 hours                                               |
| Dimming                | 100% - 10%, TRIAC or ELV Dimmer (Not Included)             |
| Location               | Wet                                                        |
| Illumination Direction | Down                                                       |